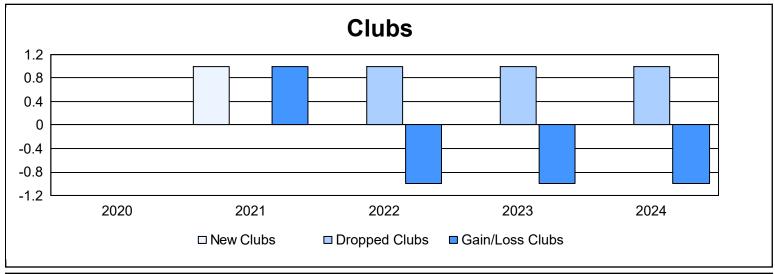

District 5M 2 As of June 2024 Cumulative

| Year      | New<br>Clubs | Dropped<br>Clubs | Gain/<br>Loss<br>Clubs | New<br>Members | Charter<br>Members | Reinstate<br>Members | Transfer<br>Members | Total<br>Member<br>Added | Total<br>Members<br>Dropped | Gain/<br>Loss<br>Members |
|-----------|--------------|------------------|------------------------|----------------|--------------------|----------------------|---------------------|--------------------------|-----------------------------|--------------------------|
| 2019-2020 | 0            | 0                | 0                      | 118            | 3                  | 8                    | 3                   | 132                      | 203                         | -71                      |
| 2020-2021 | 1            | 0                | 1                      | 109            | 38                 | 4                    | 4                   | 155                      | 263                         | -108                     |
| 2021-2022 | 0            | 1                | -1                     | 241            | 2                  | 4                    | 7                   | 254                      | 216                         | 38                       |
| 2022-2023 | 0            | 1                | -1                     | 246            | 1                  | 14                   | 18                  | 279                      | 224                         | 55                       |
| 2023-2024 | 0            | 1                | -1                     | 160            | 2                  | 4                    | 5                   | 171                      | 202                         | -31                      |
| Average   | 0            | 1                | 0                      | 175            | 9                  | 7                    | 7                   | 198                      | 222                         | -23                      |